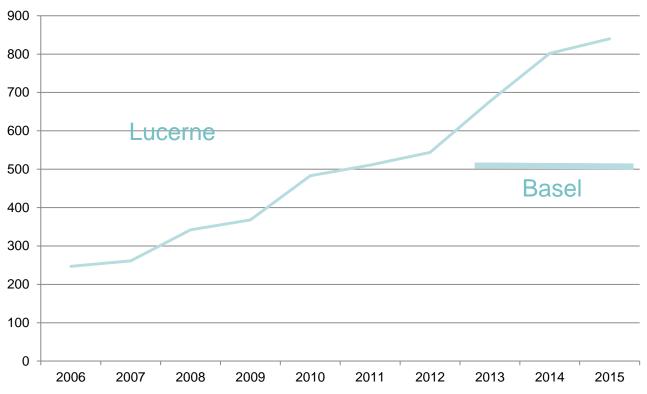

#### **ABIM** participants 2006-2015

#### **ABIM: Historical timeline**

From 2006 to 2015

Attendees 247 → 830

Exhibitors 21  $\rightarrow$  47

Sponsors  $4 \rightarrow 17$ 

Speakers  $29 \rightarrow 42$ 

Logo:

Annual Biocontrol Industry
Meeting Lucerne